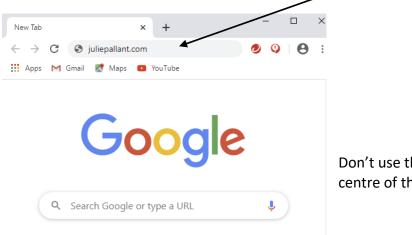

## Instructions for accessing the Art Exhibition website

- The website is best viewed on a computer, tablet or IPAD
- Open the browser you use to search the web (eg. Internet Explorer or Chrome)
- Go up to the top navigation window and type in **juliepallant.com** (see example below) and then press **Enter** on your keyboard.

Don't use the search bar in the centre of the screen.

This will take you to Julie Pallant's website.

• On a computer (or on a tablet or IPAD held horizontally) you should see a menu on the left-hand side. Click on **Art Exhibition 2020** (see the screen shot below: